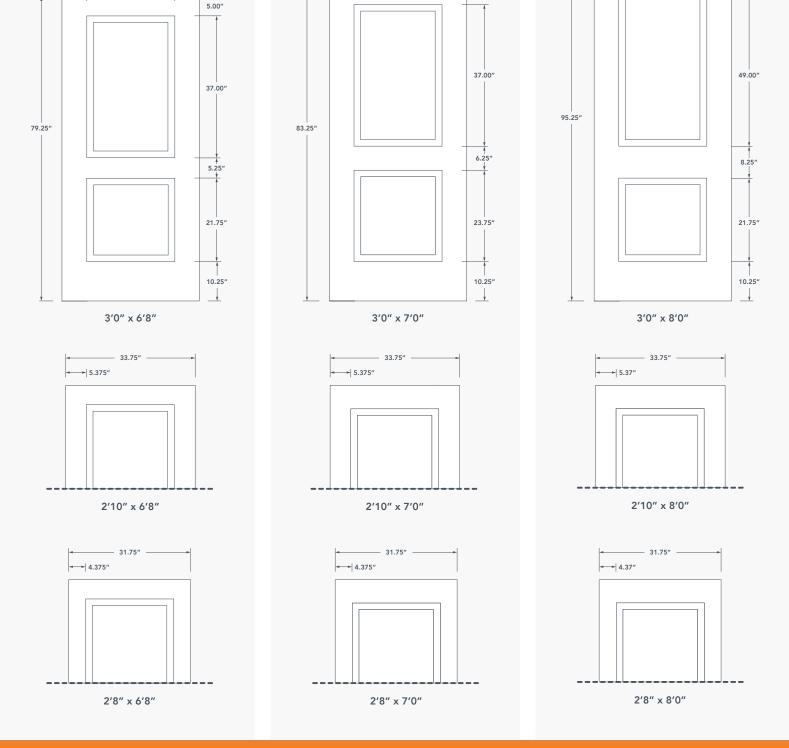

**SMOOTH SERIES** 6'8", 7'0" or 8'0" DOOR

6'8" SMOOTH SERIES - DRS22

- 35.75″ -

÷.

- 23.00"

6.375"

**AVAILABLE WIDTHS** 2'8" • 2'10" • 3'0"

- 35.75″ -

23.00"

ł

6.00"

6.375"

6.37″

ļ 6.00"

▶ 23.00″ →