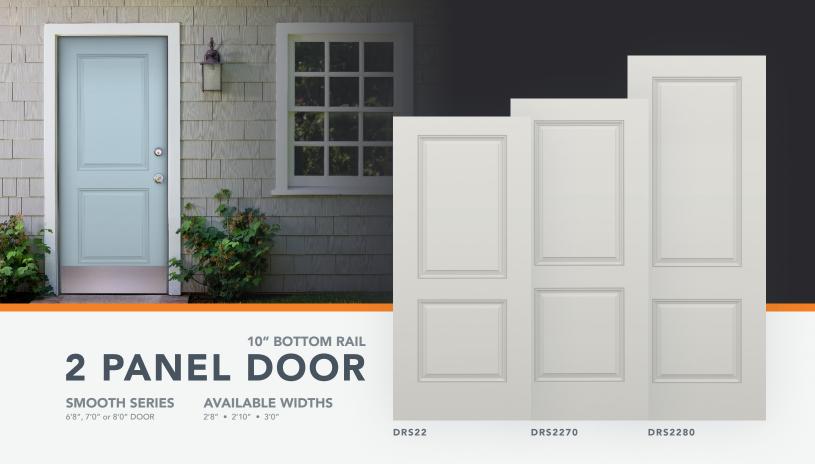

The Smooth Series Two Panel Door (DRS22) combines a smooth, white skin and simple two panel design for a clean, minimal look. The door also comes with a 10" bottom rail, a flat surface for easy kick plate installation. It is available in 6/8, 7/0, and 8/0 heights as well as a 20 Minute Fire Rated option, allowing this simple statement to fit any home.

**SMOOTH SERIES** 6'8", 7'0" or 8'0" DOOR

6'8" SMOOTH SERIES - DRS22

- 35.75″ -

÷.

- 23.00"

6.375"

**AVAILABLE WIDTHS** 2'8" • 2'10" • 3'0"

- 35.75″ -