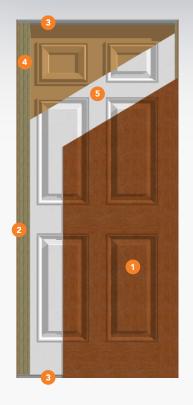

#### FIBERGLASS REINFORCED DOOR SKINS

Our exclusive formulated skins require little maintenance and will not splinter, dent, warp, rot, or rust. They can be painted, stained, and we provide a variety of graining options.

### FULL LENGTH COMPOSITE STILES

Our full-length composite stiles protect the door from external moisture to prevent warping or rotting. They have twice the screw-holding strength of wood.

### COMPOSITE TOP & BOTTOM RAILS

High strength composite top and bottom rails prevent moisture from seeping into the door and stops the buildup of mold.

## EXTENDED LOCKBLOCK

Plastpro's full length LVL allows any type of lock to be placed for increased security.

# POLYURETHANE FOAM CORE

Our advanced CFC-free, high density, Polyurethane foam core enhances the door's soundproofing capabilities and provides insulation up to six times greater than wood doors.

PANEL DOOR 10" BOTTOM RAIL 2